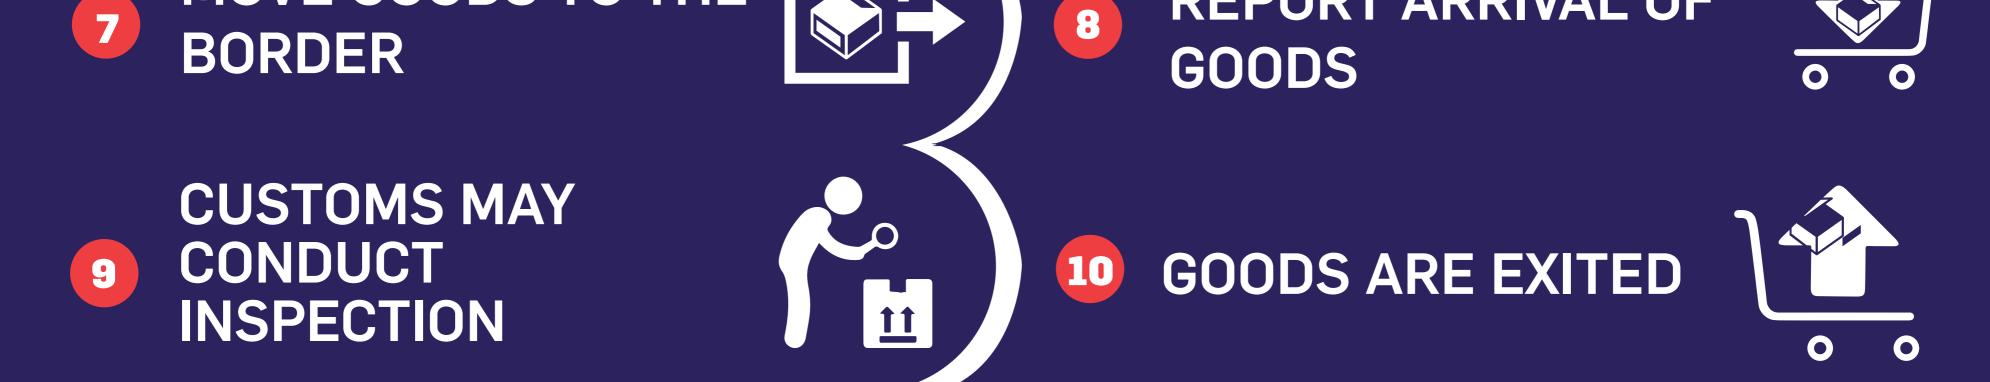

## **Customs Procedures For Commercial Traders and Clearing Agents**

DECLARATION

5

**CUSTOMS WORKS ON** 

**MOVE GOODS TO THE** 

 $\bullet \bullet \bullet$ 

**RECEIVE NOTIFICATION** (PROCEED TO BORDER & **ROAD MANIFEST**)

**REPORT ARRIVAL OF** 

6

- Proceed To Border (P2B) is an automated notification that allows a consignment to Proceed To Border for possible inspection & release
- Declare and pay in advance and if P2B notification is not issued within 24 hours after declaration, make an enquiry to ecustoms@lra.org.ls / 5221 5111 / 5221 5112
- No consignment should come to the border without ASYCUDAWorld P2B
- P2B is now accessible from the System anytime when it is due.